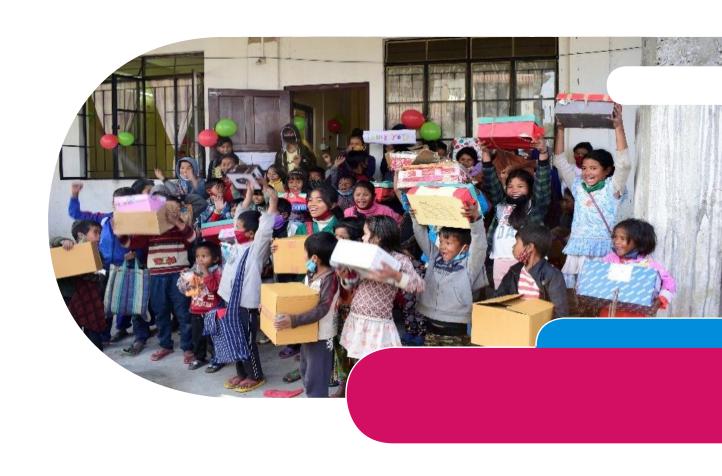

# What is a Christmas Shoebox?

- A Christmas Shoebox is a box filled with gifts to be distributed and share to the less fortunate children and to spread the spirit of joy and giving.
- Also, to teach other children the heart of giving.

#### **Target Number**

- 500 Children
- Children from the Open Day Shelter, CCI and RSM Out of School Programme.