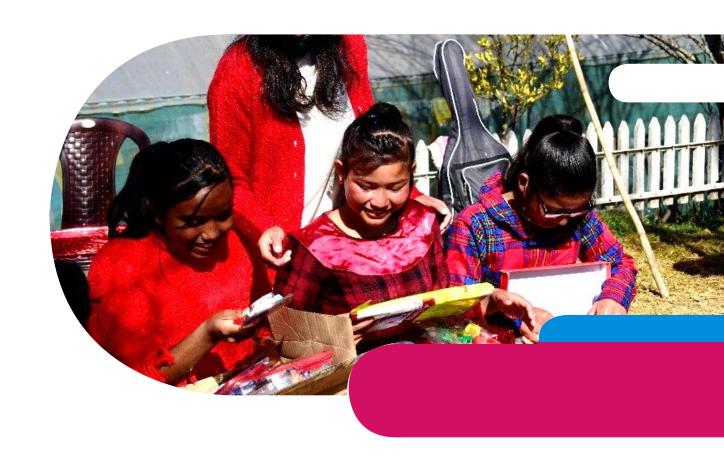

# What is a Christmas Shoebox?

- A Christmas Shoebox is a box filled with gifts to be distributed and share to the less fortunate children and to spread the spirit of joy and giving.
- Also, to teach other children the heart of giving.

#### **Target Number**

- 500 Children
- Children from the Open Day Shelter, CCI and RSM Out of School Programme.