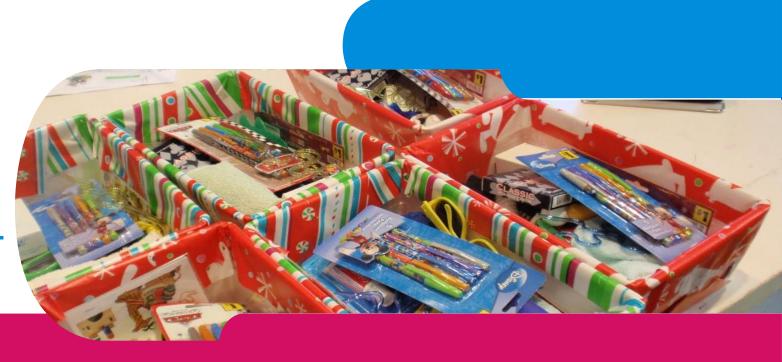

# What is a Christmas Shoebox?

- A Christmas Shoebox is a box filled with gifts to be distributed and share to the less fortunate children and to spread the spirit of joy and giving.
- Also, to teach other children the heart of giving.

#### Suggested Items to Include

- Personal care items like soap, oil, hairbrush, etc.
- Soft toys.
- Clothing items.
- Activity books like colouring book.
- Indoor games like Ludo, Uno.
- · Girl's Accessories.