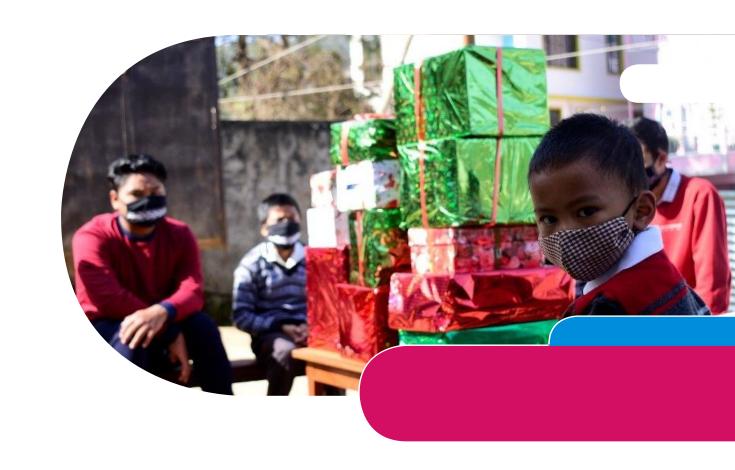

# What is a Christmas Shoebox?

- A Christmas Shoebox is a box filled with gifts to be distributed and share to the less fortunate children and to spread the spirit of joy and giving.
- Also, to teach other children the heart of giving.

#### Collection

 From the month of November to December.