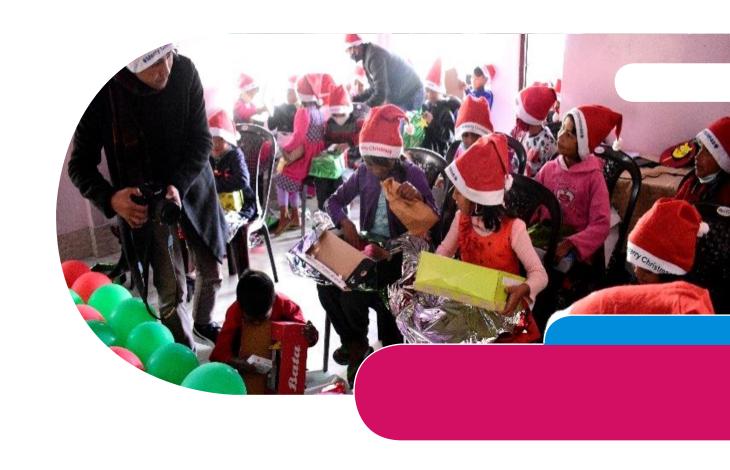

# What is a Christmas Shoebox?

- A Christmas Shoebox is a box filled with gifts to be distributed and share to the less fortunate children and to spread the spirit of joy and giving.
- Also, to teach other children the heart of giving.

#### **Target Number**

- 500 Children
- Children from the Open Day Shelter, CCI and RSM Out of School Programme.