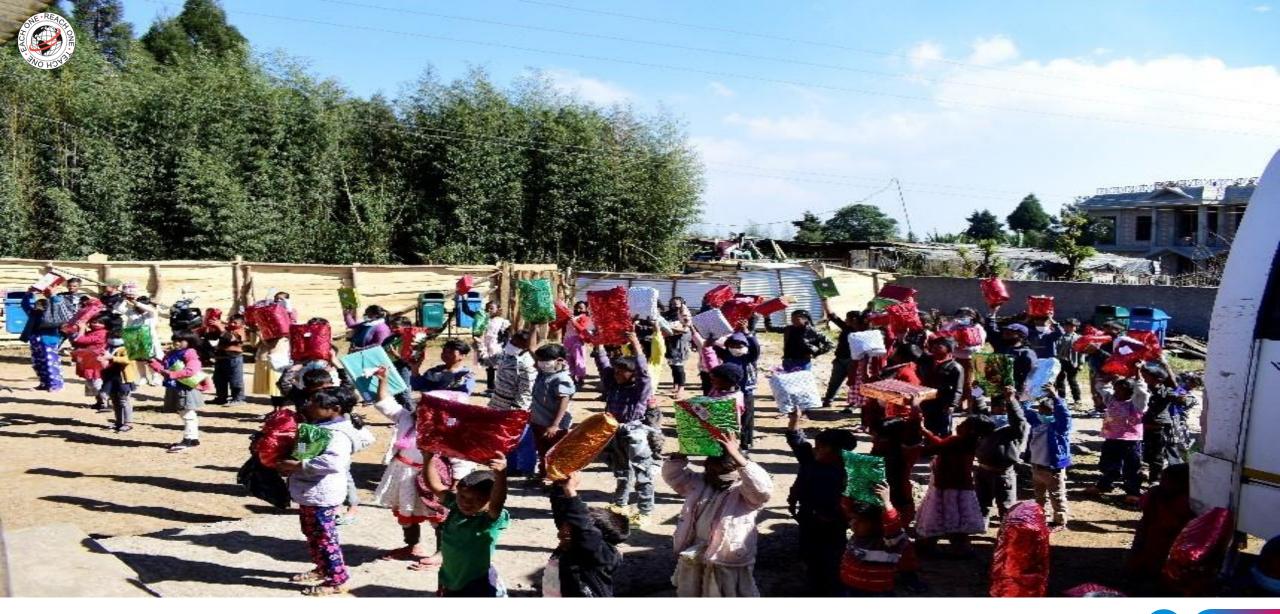

# What is a Christmas Shoebox?

- A Christmas Shoebox is a box filled with gifts to be distributed and share to the less fortunate children and to spread the spirit of joy and giving.
- Also, to teach other children the heart of giving.

#### **Target Number**

- 500 Children
- Children from the Open Day Shelter, CCI and RSM Out of School Programme.