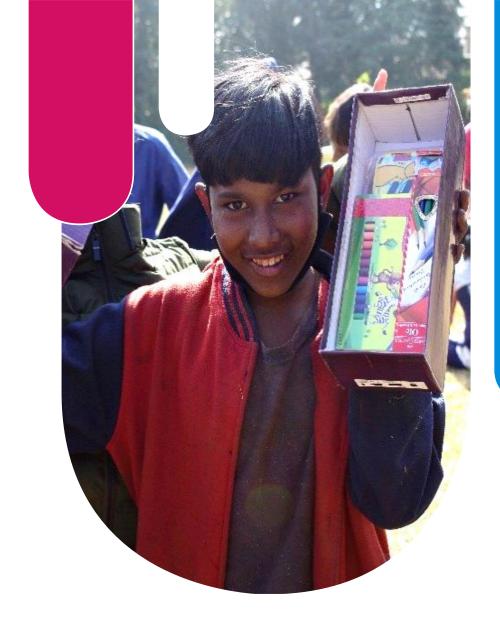

# What is a Christmas Shoebox?

- A Christmas Shoebox is a box filled with gifts to be distributed and share to the less fortunate children and to spread the spirit of joy and giving.
- Also, to teach other children the heart of giving.

#### **Target Number**

- 500 Children
- Children from the Open Day Shelter, CCI and RSM Out of School Programme.