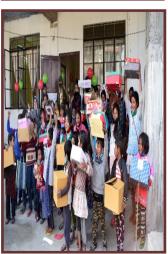

14<sup>th</sup> November 2020—24th December 2020

As part of the Children's Day Celebration the Christmas Shoebox Outreach Programme, was launched by Smti. Iadalin S Rapthap, Programme Manager, State Child Protection Society on the 14<sup>th</sup> of November 2020 to a targeted number of 500 children.

tection Unit, East Khasi Hills District.

Total number of Christmas Shoeboxes received = 1764 and were distributed to the children of the Ministry also to others underprivileged Children at Mawiong and at Mawlam Mission Field.