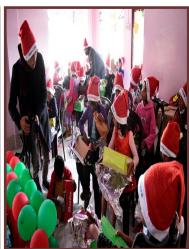

14<sup>th</sup> November 2020—24th December 2020

As part of the Children's Day Celebration the Christmas Shoebox Outreach Programme, was launched by Smti. Iadalin S Rapthap, Programme Manager, State Child Protection Society on the 14<sup>th</sup> of November 2020 to a targeted number of 500 children.

tection Unit, East Khasi Hills District.

Total number of Christmas Shoeboxes received = 1764 and were distributed to the children of the Ministry also to others underprivileged Children at Mawiong and at Mawlam Mission Field.