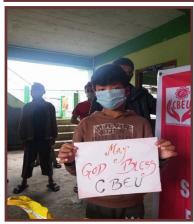

#### **VISITORS**

|   | VISITORS                                                                                                                                         | DEPARTMENT                                                  |
|---|--------------------------------------------------------------------------------------------------------------------------------------------------|-------------------------------------------------------------|
| • | Corporation Bank Employees Union                                                                                                                 | 24 Hours Crisis Management<br>Centre                        |
| • | Meghalaya Fire Service & Emergency.                                                                                                              |                                                             |
| • | Christmas Visits by: Arsenal Fan Shillong Club, NSS Unit ICFAI University, by Lawyers, Mr. Raj Kumar Pradhan and family.                         |                                                             |
| • | Visit from Gracious Giver<br>Foundation on awareness<br>programme on covid-19.<br>Visit from Jingiaseng<br>Samla Balang Presbyteri-<br>an Mawlai | Reach Shillong Ministries<br>School for the Underprivileged |
| • | Visit by the Meghalaya<br>Bank Employees Association.                                                                                            | Swadhar Greh                                                |
| • | Visit by State Bank of India.                                                                                                                    |                                                             |
| • | Visit by Meghalaya<br>Women's Alliance.                                                                                                          |                                                             |