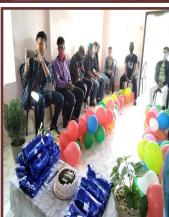

14<sup>th</sup> November 2020—24th December 2020

As part of the Children's Day Celebration the Christmas Shoebox Outreach Programme, was launched by Smti. Iadalin S Rapthap, Programme Manager, State Child Protection Society on the 14<sup>th</sup> of November 2020 to a targeted number of 500 children.

tection Unit, East Khasi Hills District.

Total number of Christmas Shoeboxes received = 1764 and were distributed to the children of the Ministry also to others underprivileged Children at Mawiong and at Mawlam Mission Field.