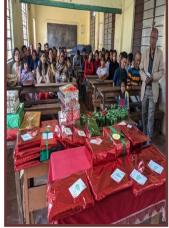

#### Administration

#### PHOTOS GALLERY

| 23 <sup>14</sup> July 2020   | Reach Shillong Ministries in partnership    |
|------------------------------|---------------------------------------------|
|                              | with Viva (Shillong) & District Child Pro-  |
|                              | tection Unit, EKH, virtually launched the   |
|                              | Phone Mentoring Programme for the Open      |
|                              | Day Shelters. Inaugurated by Smti. M.L      |
|                              | Warjri (DCPO).                              |
| 10 <sup>th</sup> August 2020 | Drawing Competition organized by Reach      |
|                              | Shillong Ministries and District Child Pro- |
|                              |                                             |

14<sup>th</sup> November 2020—24th December 2020

As part of the Children's Day Celebration the Christmas Shoebox Outreach Programme, was launched by Smti. Iadalin S Rapthap, Programme Manager, State Child Protection Society on the 14<sup>th</sup> of November 2020 to a targeted number of 500 children.