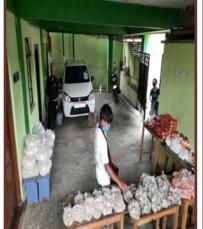

### Open Day Shelter - lew Mawlong

| DATE | ACTIVITIES | PHOTOS GALLERY |
|------|------------|----------------|
|------|------------|----------------|

| 15 <sup>th</sup> May 2020         | 1 <sup>st</sup> phase of Food Distribution to 40 children.                                           |                  |
|-----------------------------------|------------------------------------------------------------------------------------------------------|------------------|
| 9 <sup>th</sup> June 2020         | Home visits during the covid 19 pandemic.                                                            |                  |
| 12 <sup>th</sup> June 2020        | 2 <sup>nd</sup> phase of Food Distribution Programme to 40 children.                                 |                  |
| 19 <sup>th</sup> June 2020        | Distribution of Nutrition Bar to 80 Children.                                                        |                  |
| 9 <sup>th</sup> August 2020       | 3 <sup>rd</sup> phase of Food Distribution Programme to 40 children.                                 | THE PERSON STATE |
| 1 <sup>st</sup> November<br>2020  | 4 <sup>th</sup> Phase of Food Distribution Programme to 40 children.                                 | W. M. W.         |
| 4 <sup>th</sup> November 2020     | Started a survey on the presence of children begging on the street of Police Bazar and its vicinity. |                  |
| 21 <sup>st</sup> November<br>2020 | Children's Day Celebration.                                                                          |                  |