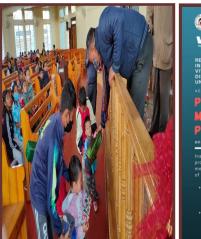

### Open Day Shelter - lew Mawlong

| DATE | ACTIVITIES | PHOTOS GALLERY |
|------|------------|----------------|
|------|------------|----------------|

| 15 <sup>th</sup> May 2020         | 1 <sup>st</sup> phase of Food Distribution to 40 children.                                           |                  |
|-----------------------------------|------------------------------------------------------------------------------------------------------|------------------|
| 9 <sup>th</sup> June 2020         | Home visits during the covid 19 pandemic.                                                            |                  |
| 12 <sup>th</sup> June 2020        | 2 <sup>nd</sup> phase of Food Distribution Programme to 40 children.                                 |                  |
| 19 <sup>th</sup> June 2020        | Distribution of Nutrition Bar to 80 Children.                                                        |                  |
| 9 <sup>th</sup> August 2020       | 3 <sup>rd</sup> phase of Food Distribution Programme to 40 children.                                 | THE PERSON STATE |
| 1 <sup>st</sup> November<br>2020  | 4 <sup>th</sup> Phase of Food Distribution Programme to 40 children.                                 | W. M. W.         |
| 4 <sup>th</sup> November 2020     | Started a survey on the presence of children begging on the street of Police Bazar and its vicinity. |                  |
| 21 <sup>st</sup> November<br>2020 | Children's Day Celebration.                                                                          |                  |