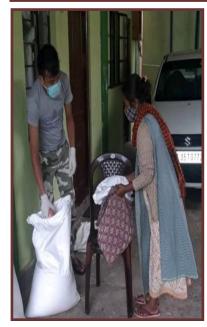

### Open Day Shelter - lew Mawlong

| DATE | ACTIVITIES | PHOTOS GALLERY |
|------|------------|----------------|
|------|------------|----------------|

| 15 <sup>th</sup> May 2020         | 1 <sup>st</sup> phase of Food Distribution to 40 children.                                           |                  |
|-----------------------------------|------------------------------------------------------------------------------------------------------|------------------|
| 9 <sup>th</sup> June 2020         | Home visits during the covid 19 pandemic.                                                            |                  |
| 12 <sup>th</sup> June 2020        | 2 <sup>nd</sup> phase of Food Distribution Programme to 40 children.                                 |                  |
| 19 <sup>th</sup> June 2020        | Distribution of Nutrition Bar to 80 Children.                                                        |                  |
| 9 <sup>th</sup> August 2020       | 3 <sup>rd</sup> phase of Food Distribution Programme to 40 children.                                 | THE PERSON STATE |
| 1 <sup>st</sup> November<br>2020  | 4 <sup>th</sup> Phase of Food Distribution Programme to 40 children.                                 | W. M. W.         |
| 4 <sup>th</sup> November 2020     | Started a survey on the presence of children begging on the street of Police Bazar and its vicinity. |                  |
| 21 <sup>st</sup> November<br>2020 | Children's Day Celebration.                                                                          |                  |