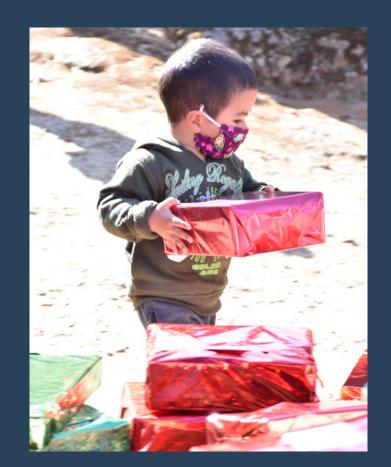

## CHRISTMAS SHOEBOX OUTREACH REPORT

821 CHRISTMAS SHOEBOXES WERE DISTRIBUTED TO CHILDREN FROM THE OPEN DAY SHELTER MAWBLEI, OPEN DAY SHELTER NONGMENSONG, OPEN DAY SHELTER IEW MAWLONG, RSM SCHOOL FOR THE UNDERPRIVILEGED, LAWEI BAPHYRNAI BOY'S HOME & LAWEI BAPHYRNAI GROUP FOSTER HOME FOR GIRL'S, LAWEI BAPHYRNAI SPECIALIZED ADOPTION AGENCY, CHILDREN FROM THE EDUCATIONAL SPONSORSHIP PROGRAMME & 24 HOURS CRISIS MANAGEMENT CENTRE.