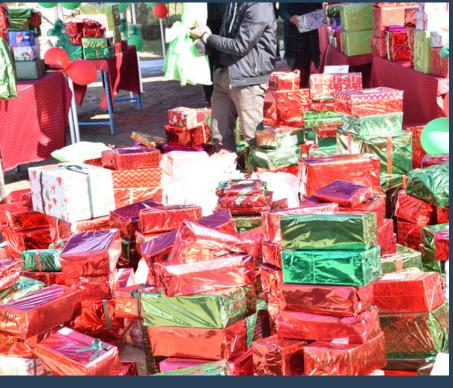

## CHRISTMAS SHOEBOXES REQUIRED: 500 TOTAL NUMBER OF SHOEBOXES COLLECTED: 1053

THANK YOU FOR YOUR SUPPORT & GENEROSITY...
IT WAS BEYOND OUR EXPECTATIONS. WE ARE
EXTREMELY GRATEFUL. THANK YOU & GOD BLESS YOU!